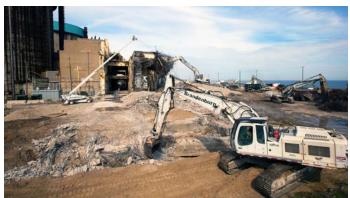

Brandenburg is committed to servicing the utility industry throughout the United States and has performed power generation projects in 32 of 50 states. Since 2000, Brandenburg has completed more than 40 projects involving total removal and decommissioning of over 14,000 MW in the power and nuclear industry.

Brandenburg's extensive knowledge and experience servicing the power industry has provided the Company with the ability to transition this service offering to nuclear decommissioning.

The Company's engineering and estimating staff provides diverse backgrounds and industry-specific knowledge to design and implement demanding operational plans which are responsive to customer's needs and extensive operational oversight that the nuclear industry dictates.