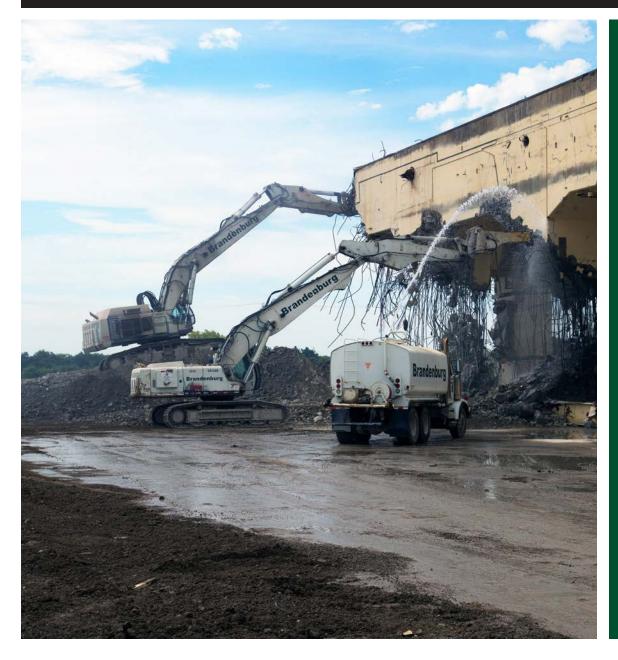

Brandenburg is committed to servicing the utility industry throughout the United States and has performed power generation projects in 32 of 50 states. Since 2000, Brandenburg has completed more than 40 projects involving total removal and decommissioning of over 14,000 MW in the power and nuclear industry.

Brandenburg's extensive knowledge and experience servicing the power industry has provided the Company with the ability to transition this service offering to nuclear decommissioning.

The Company's engineering and estimating staff provides diverse backgrounds and industry-specific knowledge to design and implement demanding operational plans which are responsive to customer's needs and extensive operational oversight that the nuclear industry dictates.